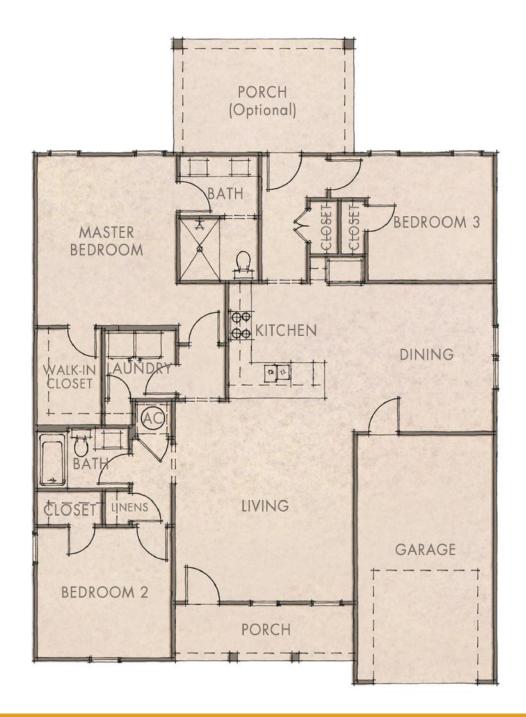

## **LONGLEAF PARK**

By Huff Homes

3 Bedrooms • 2 Bathrooms • 1,530 Sq Ft Conditioned Up to 231 Sq Ft Combined Porches • 1-Car Garage

watersound.com 850.213.5170

**ADAM** WATERSOUND.COM

1,530 Sq Ft Conditioned

Up to 231 Sq Ft Combined Porches

• 1-Car Garage: 21'8" x 12'

■ Master Bedroom: 14.5' × 12'

**Bedroom 2:** 11.5' x 11'

**Bedroom 3:** 11' x 10.5'

• Living Room: 17.5' x 16'

**Dining Room:** 13' x 11'

• Optional Porch (Rear): 16' x 10'