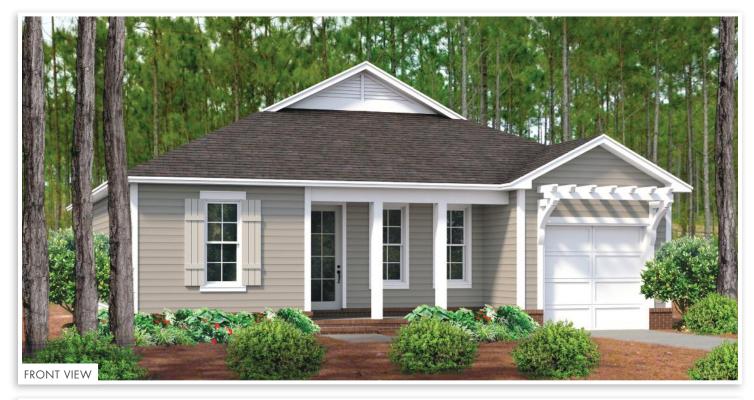

## **LONGLEAF PARK**

By Huff Homes

3 Bedrooms • 2 Bathrooms • 1,530 Sq Ft Conditioned Up to 231 Sq Ft Combined Porches • 1-Car Garage

watersound.com 850.213.5170

**ADAM** WATERSOUND.COM

1,530 Sq Ft Conditioned

Up to 231 Sq Ft Combined Porches

• 1-Car Garage: 21'8" x 12'

■ Master Bedroom: 14.5' × 12'

**Bedroom 2:** 11.5' x 11'

**Bedroom 3:** 11' x 10.5'

• Living Room: 17.5' x 16'

**Dining Room:** 13' x 11'

• Optional Porch (Rear): 16' x 10'