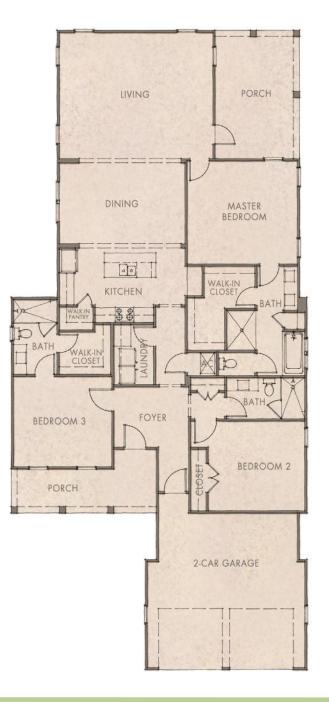

## **BAY LEAF**

- 2,120 Sq Ft Conditioned
- 334 Sq Ft Combined Porches
- 2-Car Garage: 20'8" x 14'4"
- **Living Room:** 20.5' × 17'
- **Dining Room:** 17' × 11'
- Master Bedroom: 14.5' x 14'

WATERSOUND.COM

- Bedroom 2: 13.5' x 12'
- Bedroom 3: 13' x 12'