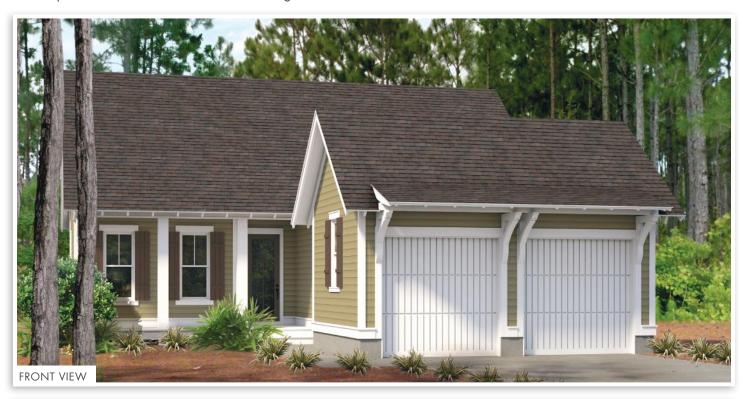

Bay Leaf

THE PINES .

**By Huff Homes** 3 Bedrooms = 3 Bathrooms = 2,120 Sq Ft Conditioned 334 Sq Ft Combined Porches = 2-Car Garage watersound.com 850.213.5170

## **BAY LEAF**

- 2,120 Sq Ft Conditioned
- 334 Sq Ft Combined Porches
- 2-Car Garage: 20'8" x 14'4"
- **Living Room:** 20.5' × 17'
- **Dining Room:** 17' × 11'
- Master Bedroom: 14.5' x 14'

WATERSOUND.COM