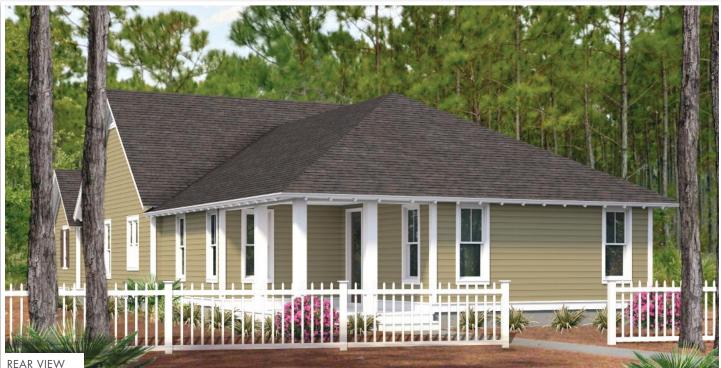

Bay Leaf

THE PINES .

**By Huff Homes** 3 Bedrooms = 3 Bathrooms = 2,120 Sq Ft Conditioned 334 Sq Ft Combined Porches = 2-Car Garage watersound.com 850.213.5170

## **BAY LEAF**

- 2,120 Sq Ft Conditioned
- 334 Sq Ft Combined Porches
- 2-Car Garage: 20'8" x 14'4"
- **Living Room:** 20.5' × 17'
- **Dining Room:** 17' × 11'
- Master Bedroom: 14.5' x 14'

WATERSOUND.COM