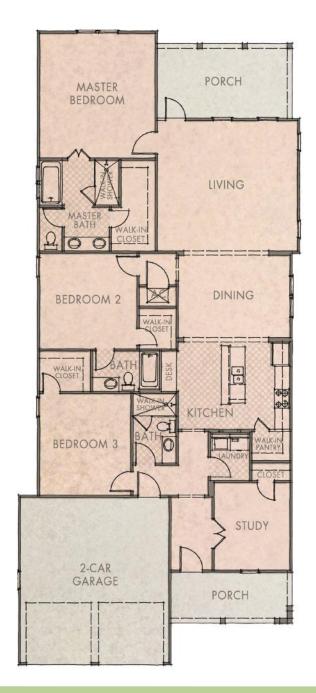

## BAYBERRY WATERSOUND.COM

2,100 Sq Ft Conditioned 290 Sq Ft Combined Porches

**2-Car Garage:** 22' x 19'8"

• Porch (Rear): 18' x 10'

■ Living Room: 18.5' x 17' **Dining Room:** 15' x 11' **Study:** 11.5' x 10'

■ Master Bedroom: 16.5' x 15' ■ **Bedroom 2:** 12.5' × 12.5' **Bedroom 3:** 13.5' x 12'

HATHAWAY

BERKSHIRE | BEACH PROPERTIES HATHAWAY | OF FLORIDA

NEW HOMES DIVISION

©The St. Joe Company 2023. All rights reserved. "Camp Creeks", "Watersound Origins", "Watersound Clubb", "Watersound Clubb", "Watersound Origins", "Waters