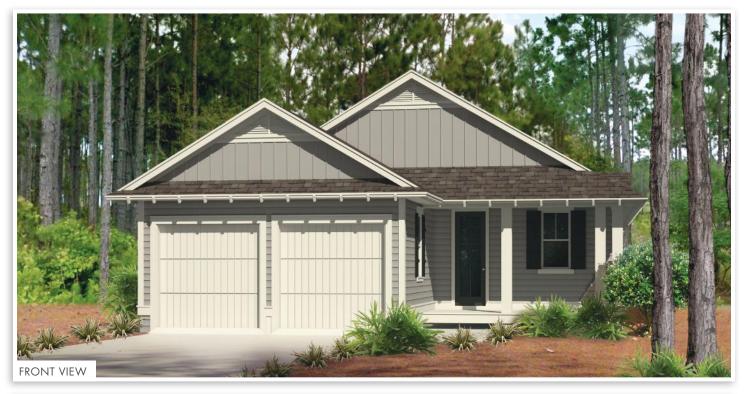

THE PINES

By Huff Homes

3 Bedrooms = 3 Bathrooms = Study = 2,100 Sq Ft Conditioned 290 Sq Ft Combined Porches = 2-Car Garage

watersound.com 850.213.5170

## BAYBERRY WATERSOUND.COM

2,100 Sq Ft Conditioned 290 Sq Ft Combined Porches

**2-Car Garage:** 22' x 19'8"

• Porch (Rear): 18' x 10'

■ Living Room: 18.5' x 17' **Dining Room:** 15' x 11' **Study:** 11.5' x 10'