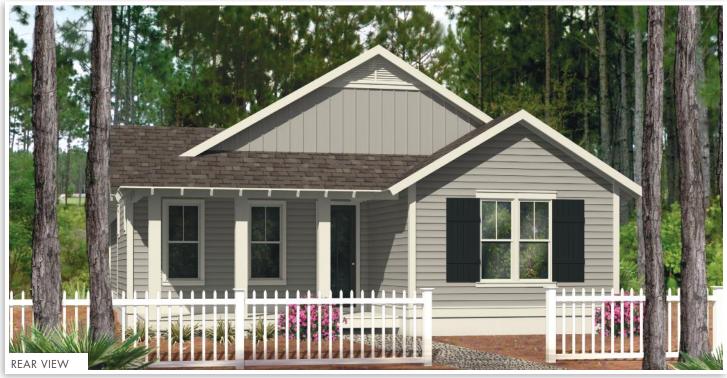

THE PINES

By Huff Homes

3 Bedrooms = 3 Bathrooms = Study = 2,100 Sq Ft Conditioned 290 Sq Ft Combined Porches = 2-Car Garage

watersound.com 850.213.5170

## BAYBERRY WATERSOUND.COM

2,100 Sq Ft Conditioned 290 Sq Ft Combined Porches

**2-Car Garage:** 22' x 19'8"

• Porch (Rear): 18' x 10'

■ Living Room: 18.5' x 17' **Dining Room:** 15' x 11' **Study:** 11.5' x 10'