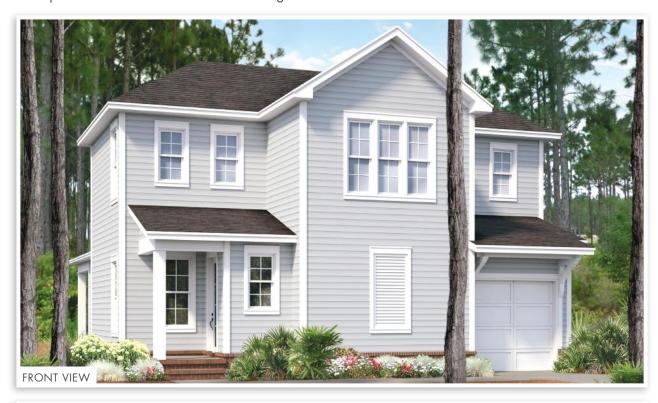

## LONGLEAF PARK

By Huff Homes

3 Bedrooms • 2.5 Bathrooms • 2,050 Sq Ft Conditioned Up to 184 Sq Ft Combined Porches • 1-Car Garage

watersound.com 850.213.5170

FIRST FLOOR

## CHRISTOPHER

- 2,050 Sq Ft Conditioned
- Up to 184 Sq Ft Combined Porches
- 1-Car Garage 12' x 21.5'
- Porch (Rear): 15' x 10'