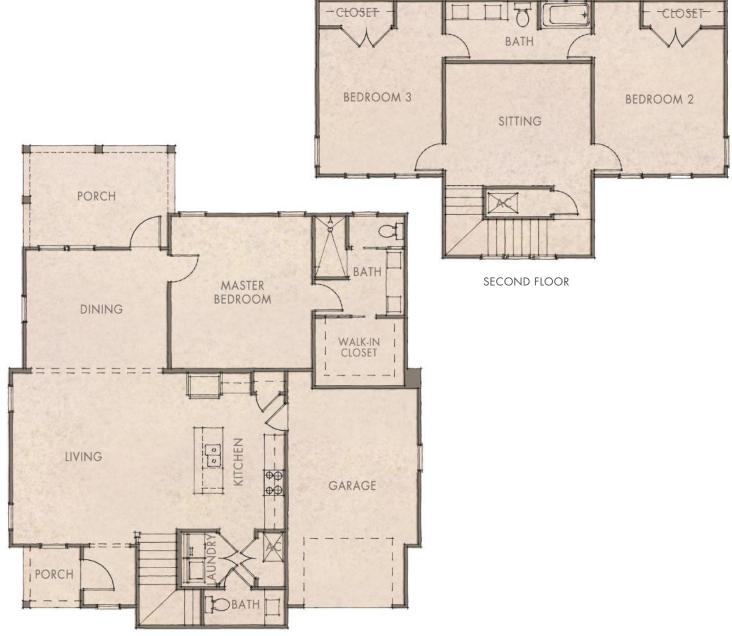

## CHRISTOPHER

- 2,050 Sq Ft Conditioned
- Up to 184 Sq Ft Combined Porches
- 1-Car Garage 12' x 21.5'
- Porch (Rear): 15' x 10'

## **Dining Room:** 10.5' x 13.5'

- **Living Room:** 15' x 17'
- Upstairs Sitting Room: 14' x 12'

## WATERSOUND.COM

- Master Bedroom: 15' x 13.5'
- **Bedroom 2:** 14' x 12.5'
- **Bedroom 3:** 14' x 12'

BERKSHIRE HATHAWAY BEACH PROPERTIES OF FLORIDA

NEW HOMES DIVISION

©The St. Joe Company 2023. All rights reserved. "Camp Creeks", "Watersound Origins", "Watersound Clubs", "Watersound Clubs", "Watersound Origins", "Waters