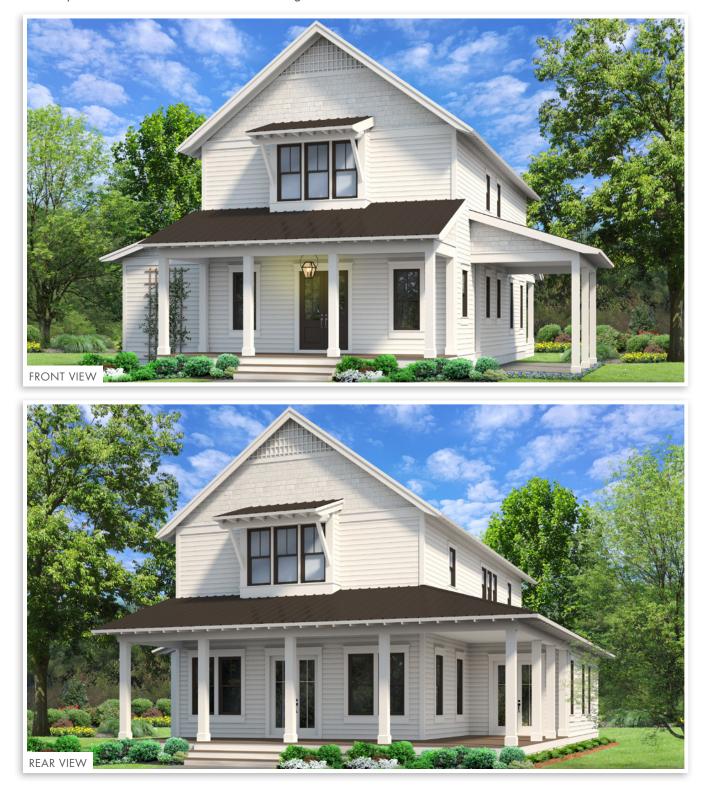

## **GREENWAY & POWELL LANDING EAST**

**By Cole Construction** 4 Bedrooms • 4.5 Bathrooms • 2,945 Sq Ft Conditioned 850 Sq Ft Combined Porches • 2-Car Garage watersound.com 850.213.5170

SECOND FLOOR

FIRST FLOOR

## SANDCASTLE

- 2,945 Sq Ft Conditioned
- 850 Sq Ft Combined Porches
- 2-Car Detached Garage
- Living Room: 15' x 17'
- Dining Room: 12' x 14'
- **Den:** 9' x 18'

- WATERSOUND.COM
- Primary Bedroom 1: 13.5' × 20'
- Primary Bedroom 2: 12' × 17'
- Bedroom 3: 12' x 13'
- **Bedroom 4:** 11.5' × 17'