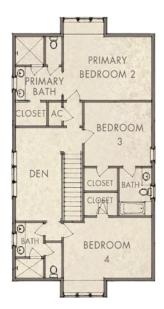

## **GREENWAY & POWELL LANDING EAST**

**By Cole Construction** 4 Bedrooms • 4.5 Bathrooms • 2,945 Sq Ft Conditioned 850 Sq Ft Combined Porches • 2-Car Garage watersound.com 850.213.5170

SECOND FLOOR

FIRST FLOOR

## SANDCASTLE

- 2,945 Sq Ft Conditioned
- 850 Sq Ft Combined Porches
- 2-Car Detached Garage
- Living Room: 15' x 17'
- Dining Room: 12' x 14'
- **Den:** 9' x 18'

- WATERSOUND.COM
- Primary Bedroom 1: 13.5' × 20'
- Primary Bedroom 2: 12' × 17'
- Bedroom 3: 12' x 13'
- **Bedroom 4:** 11.5' × 17'