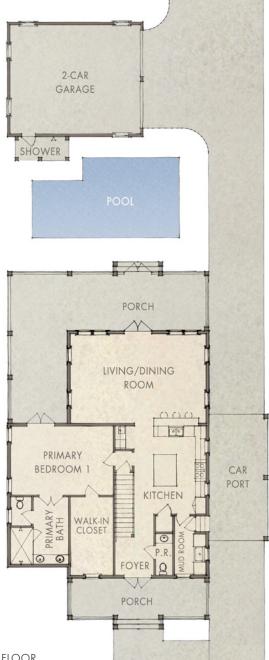

## **GREENWAY & POWELL LANDING EAST**

**By Cole Construction** 4 Bedrooms • 4.5 Bathrooms • 2,945 Sq Ft Conditioned 850 Sq Ft Combined Porches • 2-Car Garage watersound.com 850.213.5170

SECOND FLOOR

FIRST FLOOR

## SANDCASTLE

- 2,945 Sq Ft Conditioned
- 850 Sq Ft Combined Porches
- 2-Car Detached Garage
- Living Room: 15' x 17'
- Dining Room: 12' x 14'
- **Den:** 9' x 18'

- WATERSOUND.COM
- Primary Bedroom 1: 13.5' × 20'
- Primary Bedroom 2: 12' × 17'
- Bedroom 3: 12' x 13'
- **Bedroom 4:** 11.5' × 17'