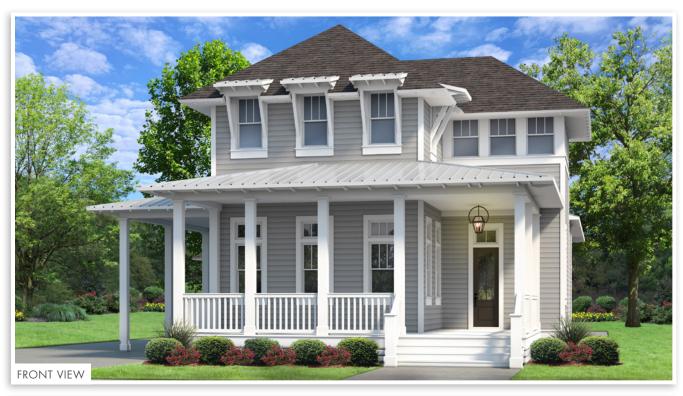

## **GREENWAY & POWELL LANDING EAST \_**

By Cole Construction

4 Bedrooms • 4.5 Bathrooms • 2,962 Sq Ft Conditioned

1,015 Sq Ft Combined Porches • 2-Car Garage

watersound.com 850.213.5170

## TOPSAIL WATERSOUND.COM

- 2,962 Sq Ft Conditioned
- 1.015 Sq Ft Combined Porches
- 2-Car Detached Garage
- **Great Room:** 18.5' × 23'
- Primary Bedroom: 13' × 18.5'
- Upstairs Living Room: 14' x 15.5'
- **Bedroom 2:** 12.5' x 13'
- **Bedroom 3:** 12.5' x 13'
- **Bedroom 4:** 12' x 14'