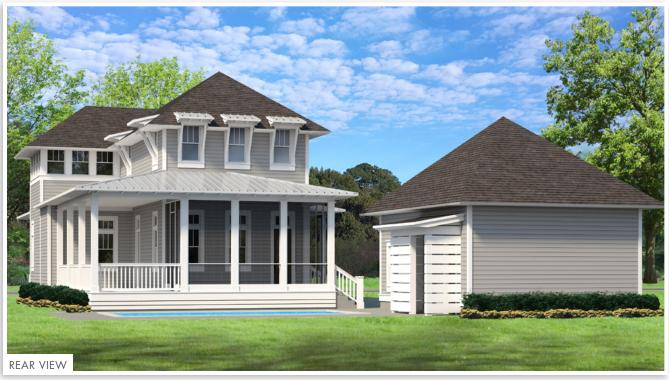

## **GREENWAY & POWELL LANDING EAST \_**

By Cole Construction

4 Bedrooms • 4.5 Bathrooms • 2,962 Sq Ft Conditioned

1,015 Sq Ft Combined Porches • 2-Car Garage

watersound.com 850.213.5170

## TOPSAIL WATERSOUND.COM

- 2,962 Sq Ft Conditioned
- 1.015 Sq Ft Combined Porches
- 2-Car Detached Garage
- **Great Room:** 18.5' × 23'
- Primary Bedroom: 13' × 18.5'
- Upstairs Living Room: 14' x 15.5'
- **Bedroom 2:** 12.5' x 13'
- **Bedroom 3:** 12.5' x 13'
- **Bedroom 4:** 12' x 14'