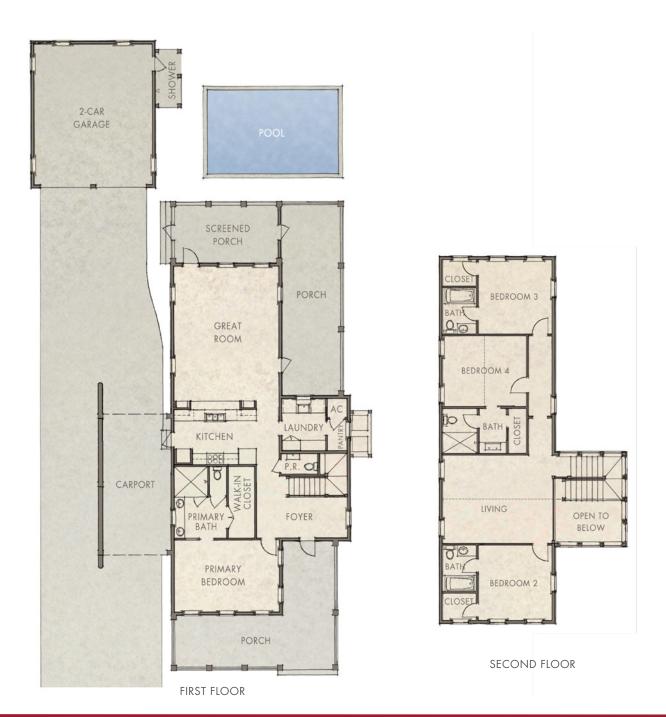

## **GREENWAY & POWELL LANDING EAST \_**

By Cole Construction

4 Bedrooms • 4.5 Bathrooms • 2,962 Sq Ft Conditioned

1,015 Sq Ft Combined Porches • 2-Car Garage

watersound.com 850.213.5170

## TOPSAIL WATERSOUND.COM

- 2,962 Sq Ft Conditioned
- 1.015 Sq Ft Combined Porches
- 2-Car Detached Garage
- **Great Room:** 18.5' × 23'
- Primary Bedroom: 13' × 18.5'
- Upstairs Living Room: 14' x 15.5'
- **Bedroom 2:** 12.5' x 13'
- **Bedroom 3:** 12.5' x 13'
- **Bedroom 4:** 12' x 14'