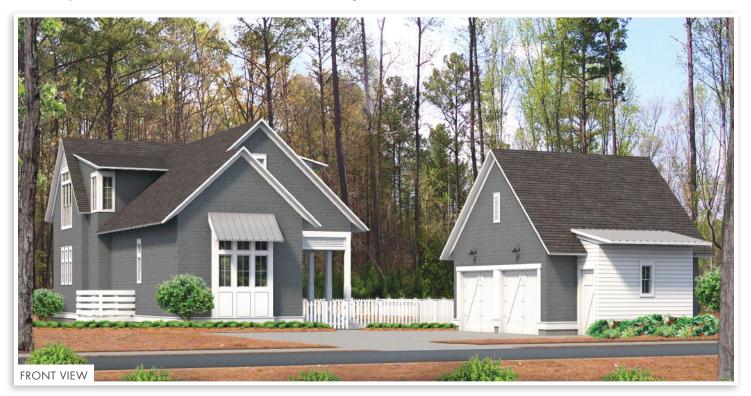

## **STILLWATER A**

By Dune Construction 4 Bedrooms • 4.5 Bathrooms • 2,799 Sq Ft Conditioned 1,264 Sq Ft Combined Covered Porches • 2-Car Garage

watersound.com 850.213.5170

SECOND FLOOR

2,799 Sq Ft Conditioned

HERITAGE A

- 2,799 Sq Ft Conditioned
- 1,264 Sq Ft Covered Porches
- 2-Car Detached Garage
- Great Room: 35' × 22'
- Master Bedroom 1: 18' x 15'1"
- Master Bedroom 2: 19'6" x 16'5"

- WATERSOUND.COM
- Bedroom 3: 12'8" × 11'8"
- **Bedroom 4:** 12'8" × 11'8"