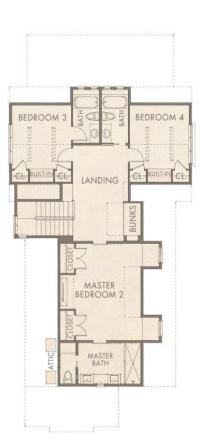

## **STILLWATER A**

By Dune Construction 4 Bedrooms • 4.5 Bathrooms • 2,799 Sq Ft Conditioned 1,264 Sq Ft Combined Covered Porches • 2-Car Garage

watersound.com 850.213.5170

SECOND FLOOR

2,799 Sq Ft Conditioned

HERITAGE A

- 2,799 Sq Ft Conditioned
- 1,264 Sq Ft Covered Porches
- 2-Car Detached Garage
- Great Room: 35' × 22'
- Master Bedroom 1: 18' x 15'1"
- Master Bedroom 2: 19'6" x 16'5"

- WATERSOUND.COM
- Bedroom 3: 12'8" × 11'8"
- **Bedroom 4:** 12'8" × 11'8"