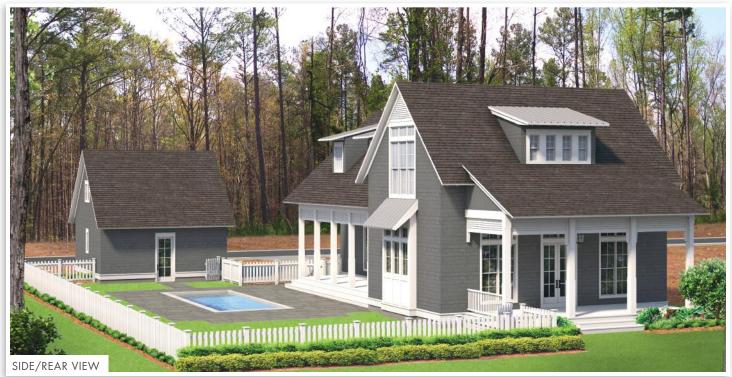

## **STILLWATER A**

By Dune Construction 4 Bedrooms • 4.5 Bathrooms • 2,799 Sq Ft Conditioned 1,264 Sq Ft Combined Covered Porches • 2-Car Garage

watersound.com 850.213.5170

SECOND FLOOR

2,799 Sq Ft Conditioned

HERITAGE A

- 2,799 Sq Ft Conditioned
- 1,264 Sq Ft Covered Porches
- 2-Car Detached Garage
- Great Room: 35' × 22'
- Master Bedroom 1: 18' x 15'1"
- Master Bedroom 2: 19'6" x 16'5"

- WATERSOUND.COM
- Bedroom 3: 12'8" × 11'8"
- **Bedroom 4:** 12'8" × 11'8"