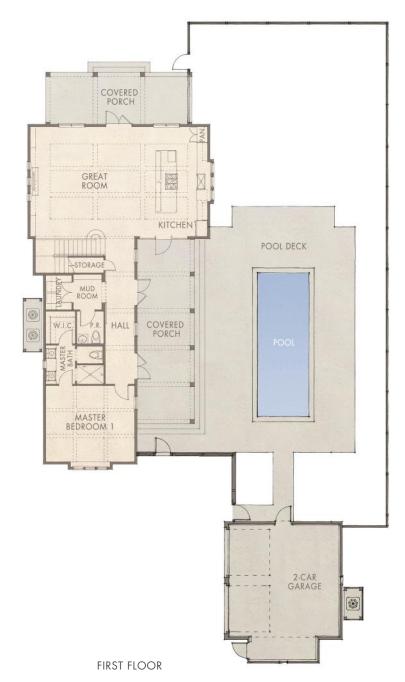

## **STILLWATER A**

By Dune Construction 4 Bedrooms • 4.5 Bathrooms • 2,799 Sq Ft Conditioned 1,264 Sq Ft Combined Covered Porches • 2-Car Garage

watersound.com 850.213.5170

SECOND FLOOR

2,799 Sq Ft Conditioned

HERITAGE A

- 2,799 Sq Ft Conditioned
- 1,264 Sq Ft Covered Porches
- 2-Car Detached Garage
- Great Room: 35' × 22'
- Master Bedroom 1: 18' x 15'1"
- Master Bedroom 2: 19'6" x 16'5"

- WATERSOUND.COM
- Bedroom 3: 12'8" × 11'8"
- **Bedroom 4:** 12'8" × 11'8"