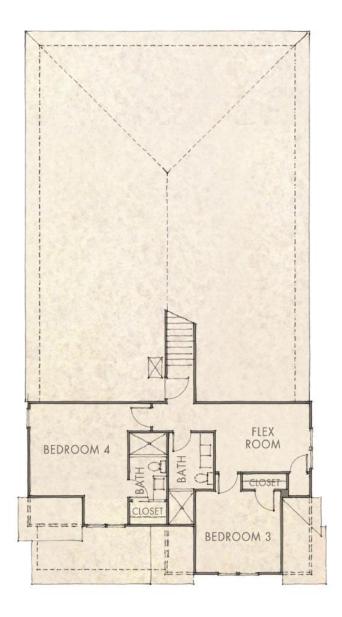

THE PINES

By Huff Homes

4 Bedrooms = 4.5 Bathrooms = Flex Room = 2,450 Sq Ft Conditioned 320 Sq Ft Combined Porches (459 Sq Ft with Extended Porch) = 2-Car Garage

watersound.com 850.213.5170

SECOND FLOOR FIRST FLOOR

## **CORAL BEAN** WATERSOUND.COM

2,450 Sq Ft Conditioned 320 Sq Ft Combined Porches (459 Sq Ft with Extended Porch) **2-Car Garage:** 23'8" x 19'8"

**Living Room:** 20.5′ × 17′ ■ **Dining Room:** 8′ x 16.5′ ■ **Flex Room:** 13.5′ × 9.5′

Master Bedroom: 13' x 15' **Bedroom 2:** 12.5' x 11.5' **Bedroom 3:** 10.5′ x 11.5′ **Bedroom 4:** 13.5′ x 12.5′

HATHAWAY

BERKSHIRE | BEACH PROPERTIES HATHAWAY | OF FLORIDA

NEW HOMES DIVISION

©The St. Joe Company 2023. All rights reserved. "Camp Creeks", "Watersound Origins", Watersound Origins", Watersound Origins", Watersound Origins Watersound Origins Watersound