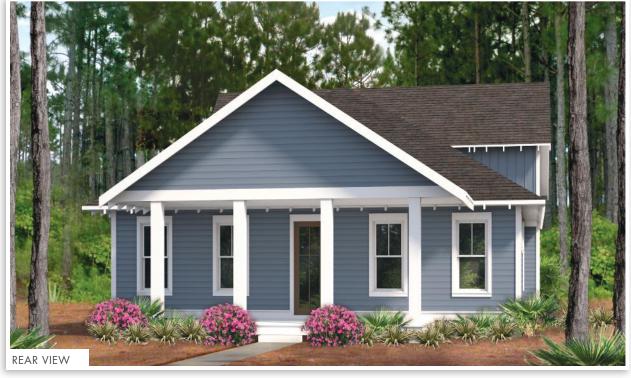

THE PINES

By Huff Homes

4 Bedrooms = 4.5 Bathrooms = Flex Room = 2,450 Sq Ft Conditioned 320 Sq Ft Combined Porches (459 Sq Ft with Extended Porch) = 2-Car Garage

watersound.com 850.213.5170

SECOND FLOOR FIRST FLOOR