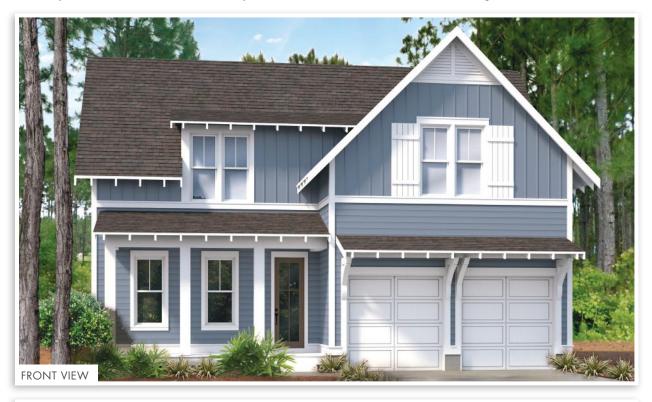

THE PINES

By Huff Homes

4 Bedrooms = 4.5 Bathrooms = Flex Room = 2,450 Sq Ft Conditioned 320 Sq Ft Combined Porches (459 Sq Ft with Extended Porch) = 2-Car Garage

watersound.com 850.213.5170

SECOND FLOOR FIRST FLOOR