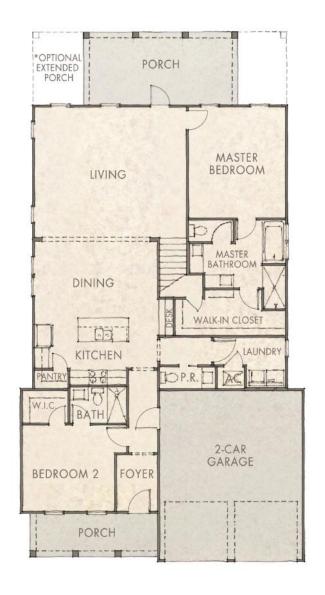

THE PINES

By Huff Homes

4 Bedrooms = 4.5 Bathrooms = Flex Room = 2,450 Sq Ft Conditioned 320 Sq Ft Combined Porches (459 Sq Ft with Extended Porch) = 2-Car Garage

watersound.com 850.213.5170

SECOND FLOOR FIRST FLOOR

## **CORAL BEAN** WATERSOUND.COM

2,450 Sq Ft Conditioned 320 Sq Ft Combined Porches (459 Sq Ft with Extended Porch) **2-Car Garage:** 23'8" x 19'8"

**Living Room:** 20.5′ × 17′ ■ **Dining Room:** 8′ x 16.5′ ■ **Flex Room:** 13.5′ × 9.5′

Master Bedroom: 13' x 15' **Bedroom 2:** 12.5' x 11.5' **Bedroom 3:** 10.5′ x 11.5′ **Bedroom 4:** 13.5′ x 12.5′

HATHAWAY

BERKSHIRE | BEACH PROPERTIES HATHAWAY | OF FLORIDA

NEW HOMES DIVISION

©The St. Joe Company 2023. All rights reserved. "Camp Creeks", "Watersound Origins", Watersound Origins", Watersound Origins", Watersound Origins Watersound Origins Watersound