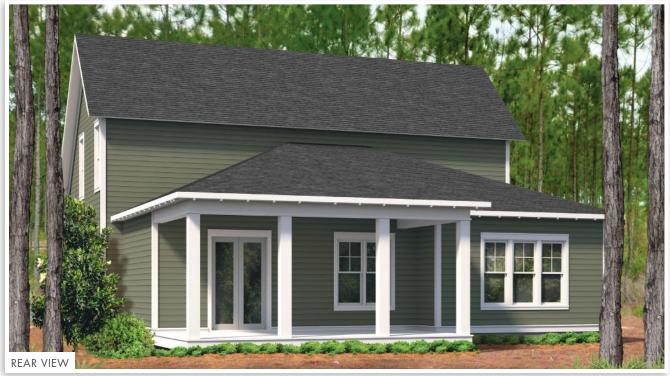

THE PINES

By Huff Homes

4 Bedrooms = 3.5 Bathrooms = 2,425 Sq Ft Conditioned 315 Sq Ft Combined Porches = 2-Car Garage

watersound.com 850.213.5170

FIRST FLOOR SECOND FLOOR