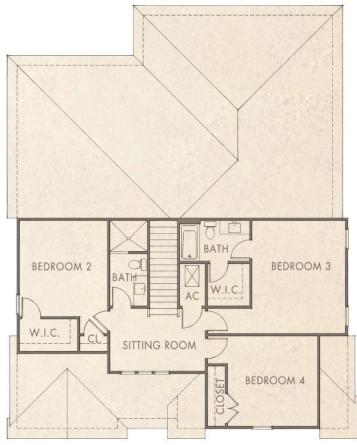

THE PINES

By Huff Homes

4 Bedrooms = 3.5 Bathrooms = 2,425 Sq Ft Conditioned 315 Sq Ft Combined Porches = 2-Car Garage

watersound.com 850.213.5170

FIRST FLOOR SECOND FLOOR

## **DAWN** WATERSOUND.COM

- 2,425 Sq Ft Conditioned315 Sq Ft Combined Porches
- **2-Car Garage:** 22'8" x 22'
- Living Room: 16.5' x 18'
  Dining Room: 11.5' x 12'
- Upstairs Sitting Room: 12.5' x 8'
- **Master Bedroom:** 12' x 15.5'
- Bedroom 2: 11.5' x 12.5'
- **Dedition 2.** 11.5 × 12.5
- **Bedroom 3:** 12.5' × 15'
- **Bedroom 4:** 12' x 12.5'