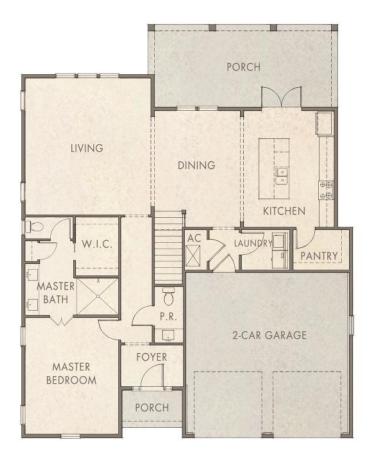

THE PINES

By Huff Homes

4 Bedrooms = 3.5 Bathrooms = 2,425 Sq Ft Conditioned 315 Sq Ft Combined Porches = 2-Car Garage

watersound.com 850.213.5170

FIRST FLOOR SECOND FLOOR

## **DAWN** WATERSOUND.COM

- 2,425 Sq Ft Conditioned315 Sq Ft Combined Porches
- **2-Car Garage:** 22'8" x 22'
- Living Room: 16.5' x 18'
  Dining Room: 11.5' x 12'
- Upstairs Sitting Room: 12.5' x 8'
- **Master Bedroom:** 12' x 15.5'
- Bedroom 2: 11.5' x 12.5'
- **Dedition 2.** 11.5 × 12.5
- **Bedroom 3:** 12.5' × 15'
- **Bedroom 4:** 12' x 12.5'