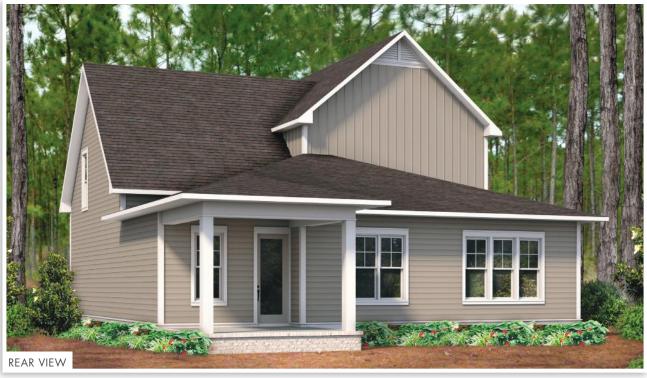

**LONGLEAF PARK** 

By Huff Homes

4 Bedrooms • 3.5 Bathrooms • 2,360 Sq Ft Conditioned 200 Sq Ft Combined Porches • 2-Car Garage

watersound.com 850.213.5170

FIRST FLOOR SECOND FLOOR

## **DRIFTWOOD**

2,360 Sq Ft Conditioned

200 Sq Ft Combined Porches

**2-Car Garage:** 18"6' x 21'

- Porch (Rear): 12' x 12'8"