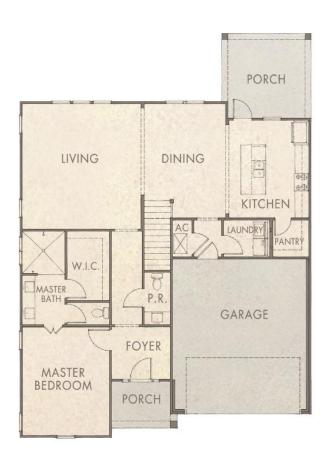

**LONGLEAF PARK** 

By Huff Homes

4 Bedrooms • 3.5 Bathrooms • 2,360 Sq Ft Conditioned 200 Sq Ft Combined Porches • 2-Car Garage

watersound.com 850.213.5170

FIRST FLOOR SECOND FLOOR

## **DRIFTWOOD**

2,360 Sq Ft Conditioned

200 Sq Ft Combined Porches

**2-Car Garage:** 18"6' x 21'

- Porch (Rear): 12' x 12'8"

## **Living Room:** 16.5' x 17.5'

**Dining Room:** 11' x 16'

• Sitting Room: 8.5' x 16.5'