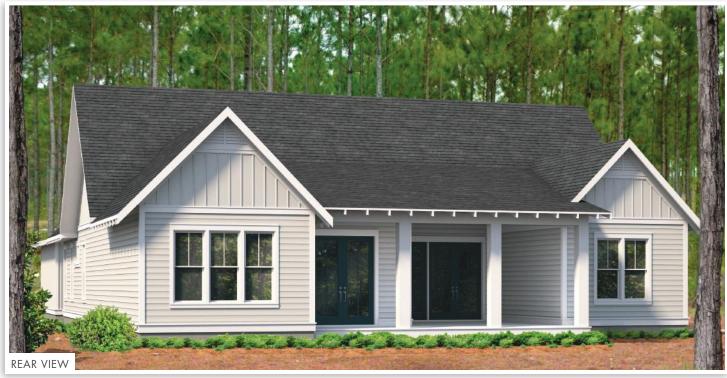

THE PINES

By Huff Homes

4 Bedrooms = 4.5 Bathrooms = Study = 2,700 Sq Ft Conditioned 610 Sq Ft Combined Porches = 2-Car Garage

watersound.com 850.213.5170

## **HAWTHORNE** WATERSOUND.COM

2,700 Sq Ft Conditioned

• 610 Sq Ft Combined Porches

**2-Car Garage:** 24'4" × 22'

**Living Room:** 18.5' x 21'

**Dining Room:** 11' x 13'

**Study:** 9' x 11'

■ **Master Bedroom:** 13.5' × 17'