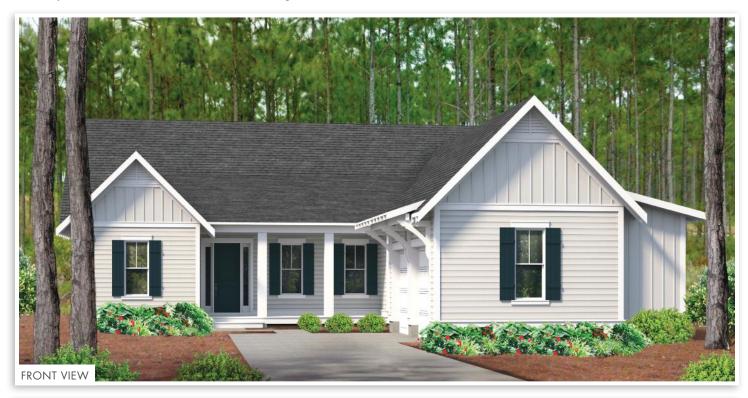

THE PINES

By Huff Homes

4 Bedrooms = 4.5 Bathrooms = Study = 2,700 Sq Ft Conditioned 610 Sq Ft Combined Porches = 2-Car Garage

watersound.com 850.213.5170

## **HAWTHORNE** WATERSOUND.COM

2,700 Sq Ft Conditioned

• 610 Sq Ft Combined Porches

**2-Car Garage:** 24'4" × 22'

**Living Room:** 18.5' x 21'

**Dining Room:** 11' x 13'

**Study:** 9' x 11'

■ **Master Bedroom:** 13.5' × 17'