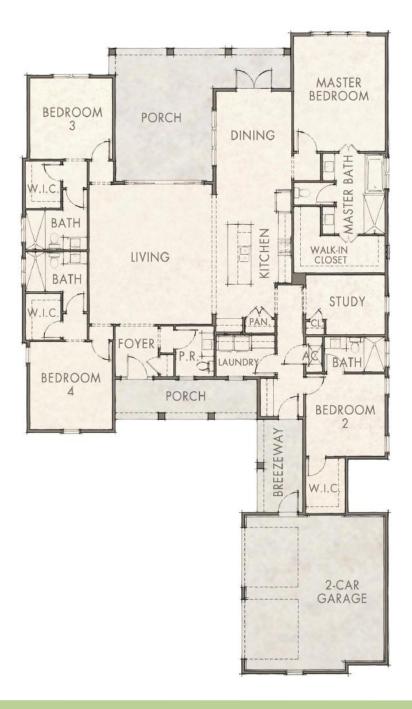

THE PINES

By Huff Homes

4 Bedrooms = 4.5 Bathrooms = Study = 2,700 Sq Ft Conditioned 610 Sq Ft Combined Porches = 2-Car Garage

watersound.com 850.213.5170

## **HAWTHORNE** WATERSOUND.COM

2,700 Sq Ft Conditioned

• 610 Sq Ft Combined Porches

**2-Car Garage:** 24'4" × 22'

**Living Room:** 18.5' x 21'

**Dining Room:** 11' x 13'

**Study:** 9' x 11'

■ **Master Bedroom:** 13.5' × 17'

■ **Bedroom 2:** 12' x 12'

■ **Bedroom 3:** 12' x 12'

■ **Bedroom 4:** 13' × 13'

BERKSHIRE | BEACH PROPERTIES HATHAWAY | OF FLORIDA

NEW HOMES DIVISION

©The St. Joe Company 2023. All rights reserved. "Camp Creeks", "Watersound Origins with tree designs" and "Watersound Origins CrossingsSM," are service marks of The St. Joe Company, ©2023 BHH Affiliates, LLC. An independently operated subsidiary of HomeServices of America, Inc., a Berkshire Hathaway affiliate, and a franchise of BHH Affiliates, LLC. Berkshire Hathaway HomeServices and the Berkshire Hathaway HomeServices soft Merica, Inc., a Berkshire Hathaway affiliate, and a re registered service marks of Columbia Insurance Company, a Berkshire Hathaway affiliate. Equal Housing Opportunity, Actual development of the Watersound Origins" community may not be as currently proposed and no guarantee is made that any future improvements, facilities, and square footages are approximations. Map not drawn to scales. A Watersound ClubSM (the "Club") membership is for a diditional Club Facilities requires purchase of a separate membership upgrade. Club membership is for a diditional Club Facilities requires purchase of a separate membership upgrade. Club membership is for a diditional Club Facilities requires purchase of a separate membership upgrade. Club membership is for a diditional Club Facilities requires purchase of a separate membership upgrade. Club membership is for a diditional Club Facilities requires purchase of a separate membership upgrade. Club membership is for a m