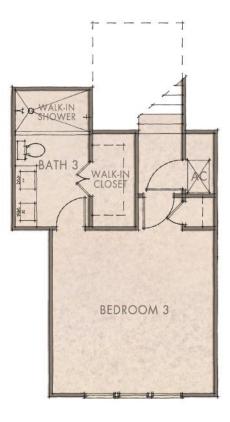

## **LONGLEAF PARK**

By Huff Homes

3 Bedrooms • 3 Bathrooms • 1,740 Sq Ft Conditioned Up to 226 Sq Ft Combined Porches • 1-Car Garage

watersound.com 850.213.5170

FIRST FLOOR SECOND FLOOR

LIAM WATERSOUND.COM

- 1,740 Sq Ft Conditioned
- Up to 226 Sq Ft Combined Porches
- 1-Car Garage: 19'11" x 11'10"
- Master Bedroom: 15' x 12'
- **Bedroom 2:** 12' x 11.5'
- **Bedroom 3:** 14' x 13.5'
- **Dining Room:** 12.5' x 9'
- **Living Room:** 16' × 16'
- Optional Porch (Rear): 15' x 10'