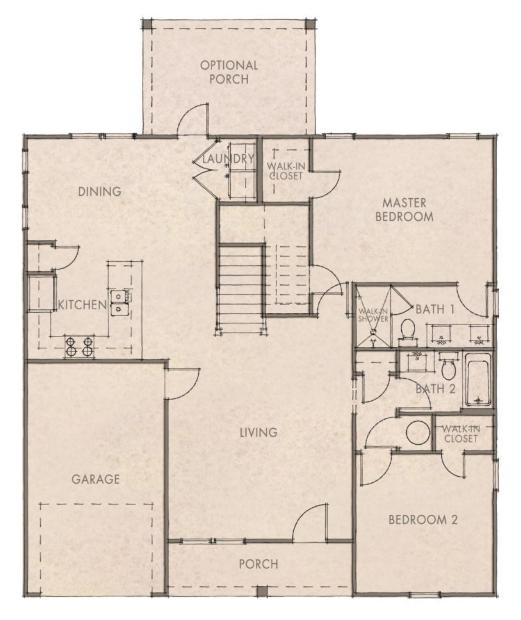

## **LONGLEAF PARK**

By Huff Homes

3 Bedrooms • 3 Bathrooms • 1,740 Sq Ft Conditioned Up to 226 Sq Ft Combined Porches • 1-Car Garage

watersound.com 850.213.5170

FIRST FLOOR SECOND FLOOR

LIAM WATERSOUND.COM

- 1,740 Sq Ft Conditioned
- Up to 226 Sq Ft Combined Porches
- 1-Car Garage: 19'11" x 11'10"
- Master Bedroom: 15' x 12'
- **Bedroom 2:** 12' x 11.5'
- **Bedroom 3:** 14' x 13.5'
- **Dining Room:** 12.5' x 9'
- **Living Room:** 16' × 16'
- Optional Porch (Rear): 15' x 10'