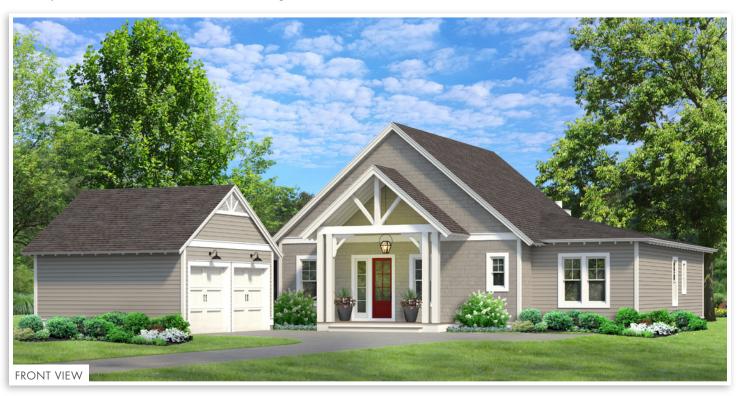

## POWELL LANDING EAST

**By Romair Homes** 4 Bedrooms = 4.5 Bathrooms = 2,684 Sq Ft Conditioned 412 Sq Ft Combined Porches • 2-Car Garage

watersound.com 850.213.5170

## DUXBURY

- 2,684 Sq Ft Conditioned
- 412 Sq Ft Combined Porches
- 2-Car Detached Garage
- Kitchen: 23'8" x 10'7"
- Living: 18'3" x 18'11"
- Dining: 10'10" x 10'3"

- WATERSOUND.COM
- **Primary Bedroom:** 17'2" x 14'2"
- Bedroom 2: 12'1" x 14'
- **Bedroom 3:** 13'7" x 13'6"
- **Bedroom 4:** 11'10" × 10'6"