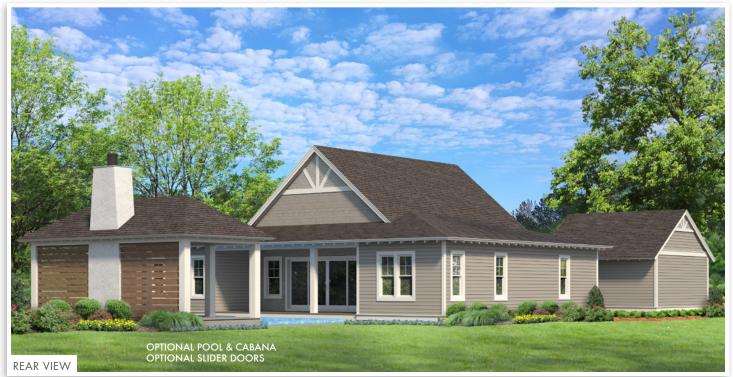

## DUXBURY

- 2,684 Sq Ft Conditioned
- 412 Sq Ft Combined Porches
- 2-Car Detached Garage
- Kitchen: 23'8" x 10'7"
- Living: 18'3" x 18'11"
- Dining: 10'10" x 10'3"

- WATERSOUND.COM
- **Primary Bedroom:** 17'2" x 14'2"
- Bedroom 2: 12'1" x 14'
- **Bedroom 3:** 13'7" x 13'6"
- **Bedroom 4:** 11'10" × 10'6"