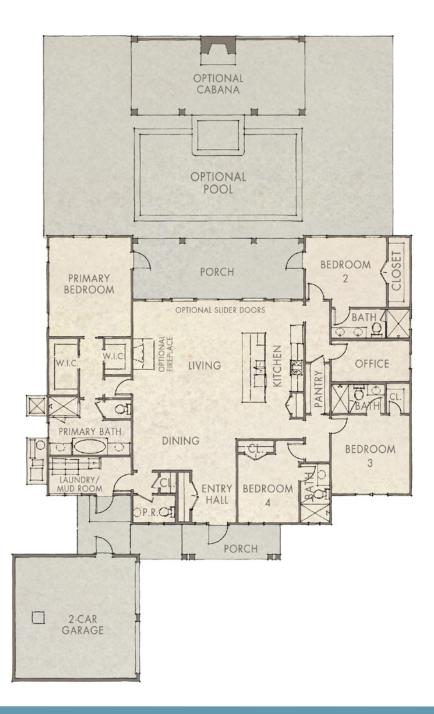

## DUXBURY

- 2,684 Sq Ft Conditioned
- 412 Sq Ft Combined Porches
- 2-Car Detached Garage
- Kitchen: 23'8" x 10'7"
- Living: 18'3" x 18'11"
- Dining: 10'10" x 10'3"

- WATERSOUND.COM
- **Primary Bedroom:** 17'2" x 14'2"
- Bedroom 2: 12'1" x 14'
- **Bedroom 3:** 13'7" x 13'6"
- **Bedroom 4:** 11'10" × 10'6"