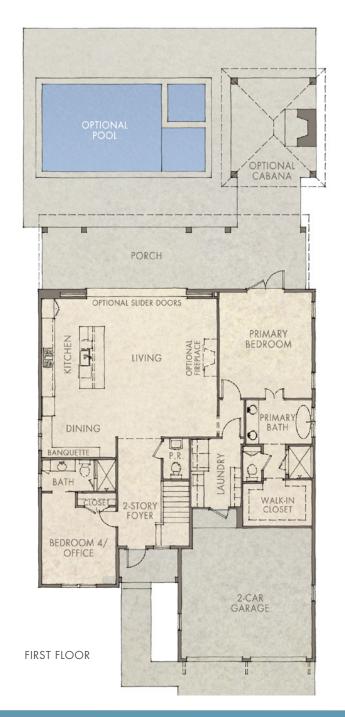

## **SUFFOLK** WATERSOUND.COM

- 3,107 Sq Ft Conditioned
- 475 Sq Ft Porches (694 with Cabana)
- 2-Car Garage

- Kitchen: 18′11″ × 10′1″
- **Living:** 22'2" x 18'1"
- **Dining:** 6′8″ × 11′11″
- Primary Bedroom: 17' x 14'11"
- **Bedroom 2:** 11'2" x 14'11"
- **Bedroom 3:** 12' x 12'1"
- Bedroom 4/Office: 12'4" x 11'11"
- Bonus Room: 24'3" x 17'5"