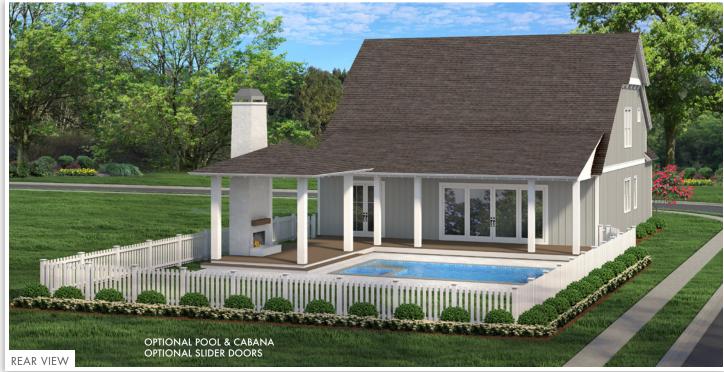

## **POWELL LANDING EAST**

By Romair Homes

4 Bedrooms • 4.5 Bathrooms • 3,107 Sq Ft Conditioned 475 Sq Ft Combined Porches (694 Sq Ft with Cabana) • 2-Car Garage watersound.com 850.213.5170

## **SUFFOLK** WATERSOUND.COM

- 3,107 Sq Ft Conditioned
- 475 Sq Ft Porches (694 with Cabana)
- 2-Car Garage

- Kitchen: 18′11″ × 10′1″
- **Living:** 22'2" x 18'1"
- **Dining:** 6′8″ × 11′11″
- Primary Bedroom: 17' x 14'11"
- **Bedroom 2:** 11'2" x 14'11"
- **Bedroom 3:** 12' x 12'1"
- Bedroom 4/Office: 12'4" x 11'11"
- Bonus Room: 24'3" x 17'5"