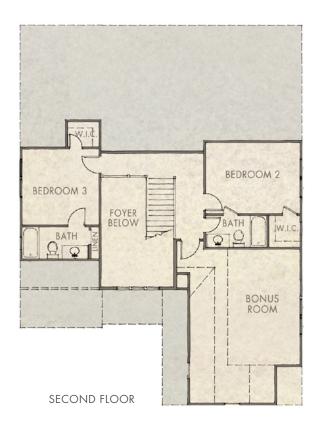

## **SUFFOLK** WATERSOUND.COM

- 3,107 Sq Ft Conditioned
- 475 Sq Ft Porches (694 with Cabana)
- 2-Car Garage

- Kitchen: 18′11″ × 10′1″
- **Living:** 22'2" x 18'1"
- **Dining:** 6′8″ × 11′11″
- Primary Bedroom: 17' x 14'11"
- **Bedroom 2:** 11'2" x 14'11"
- **Bedroom 3:** 12' x 12'1"
- Bedroom 4/Office: 12'4" x 11'11"
- Bonus Room: 24'3" x 17'5"