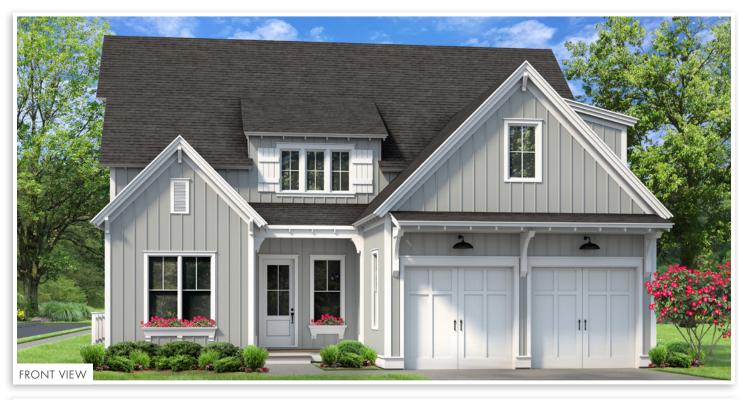

## **POWELL LANDING EAST**

By Romair Homes

4 Bedrooms • 4.5 Bathrooms • 3,107 Sq Ft Conditioned 475 Sq Ft Combined Porches (694 Sq Ft with Cabana) • 2-Car Garage watersound.com 850.213.5170

## **SUFFOLK** WATERSOUND.COM

- 3,107 Sq Ft Conditioned
- 475 Sq Ft Porches (694 with Cabana)
- 2-Car Garage

- Kitchen: 18′11″ × 10′1″
- **Living:** 22'2" x 18'1"
- **Dining:** 6′8″ × 11′11″
- Primary Bedroom: 17' x 14'11"
- **Bedroom 2:** 11'2" x 14'11"
- **Bedroom 3:** 12' x 12'1"
- Bedroom 4/Office: 12'4" x 11'11"
- Bonus Room: 24'3" x 17'5"