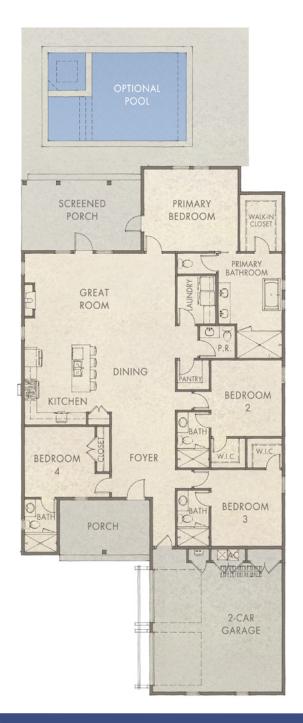

## POWELL LANDING EAST \_

By Boswell Builders

4 Bedrooms • 4.5 Bathrooms • 2,476 Sq Ft Conditioned 388 Sq Ft Combined Porches • 2-Car Garage

watersound.com 850.213.5170

## MORNINGSIDE (4 BED/1 STORY)

2,476 Sq Ft Conditioned ■ 388 Sq Ft Combined Porches

2-Car Garage

## WATERSOUND.COM

■ Great Room: 16' x 25'8" ■ **Bedroom 2:** 13' x 12'1" ■ Dining Area: 10' x 14' ■ Bedroom 3: 13' x 12'1" ■ Primary Bedroom: 14' x 16' ■ **Bedroom 4:** 12' x 14'1"

HATHAWAY HOMESERVICES