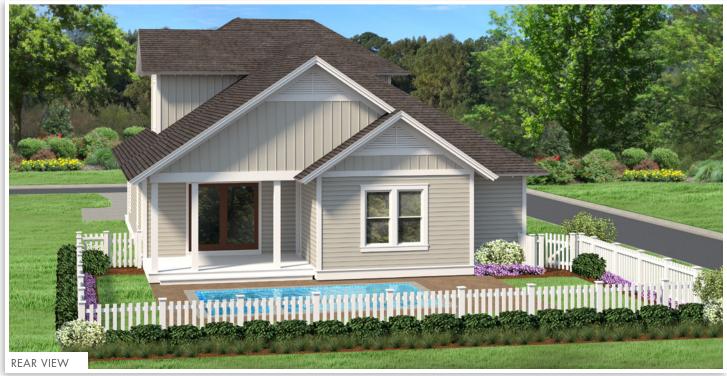

## POWELL LANDING EAST \_

By Boswell Builders

4 Bedrooms • 4.5 Bathrooms • Study • 2,883 Sq Ft Conditioned 342 Sq Ft Combined Porches • 2-Car Garage

watersound.com 850.213.5170

SECOND FLOOR

## MORNINGSIDE (4 BED/2 STORY)

- 2,883 Sq Ft Conditioned
- 342 Sq Ft Combined Porches
- 2-Car Garage

■ **Great Room:** 16' x 22'7"

■ **Dining Room:** 10' x 14'

■ **Study:** 13'2" × 12'2"

■ Storage Closet: 13'2" x 12'2"