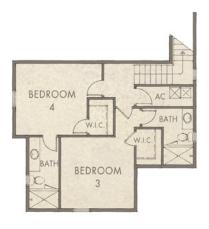

## WATERSOUND.COM

■ Primary Bedroom: 14' x 16'

■ Bedroom 2: 13'2" x 12'2" ■ **Bedroom 3:** 12' x 12'4"

■ Bedroom 4: 12'2" x 12'

HATHAWAY HOMESERVICES

BERKSHIRE | BEACH PROPERTIES HATHAWAY | OF FLORIDA

NEW HOMES DIVISION