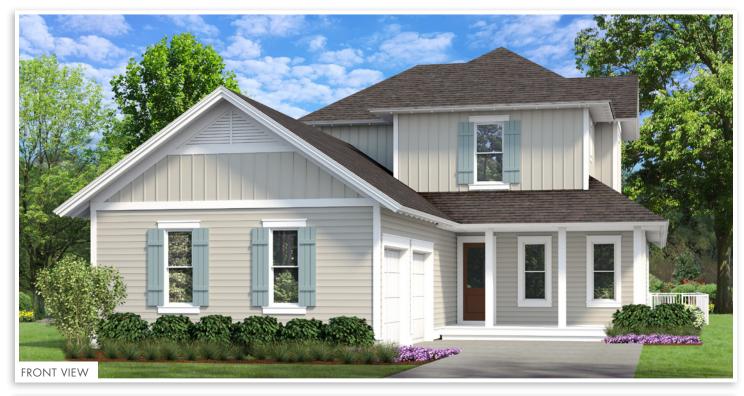

## POWELL LANDING EAST \_

By Boswell Builders

4 Bedrooms • 4.5 Bathrooms • Study • 2,883 Sq Ft Conditioned 342 Sq Ft Combined Porches • 2-Car Garage

watersound.com 850.213.5170

SECOND FLOOR

## MORNINGSIDE (4 BED/2 STORY)

- 2,883 Sq Ft Conditioned
- 342 Sq Ft Combined Porches
- 2-Car Garage

■ **Great Room:** 16' x 22'7"

■ **Dining Room:** 10' x 14'

■ **Study:** 13'2" × 12'2"

■ Storage Closet: 13'2" x 12'2"