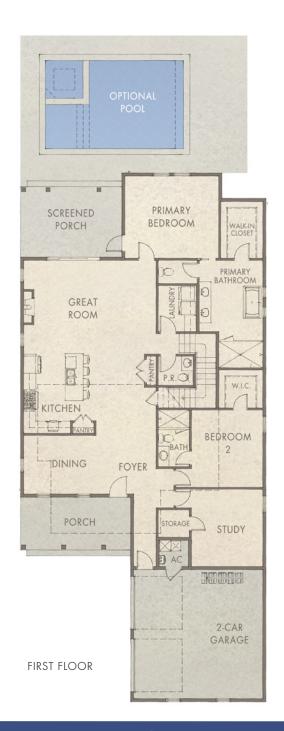

## MORNINGSIDE (4 BED/2 STORY)

- 2,883 Sq Ft Conditioned
- 342 Sq Ft Combined Porches
- 2-Car Garage

■ **Great Room:** 16' x 22'7"

■ **Dining Room:** 10' x 14'

■ **Study:** 13'2" × 12'2"

■ Storage Closet: 13'2" x 12'2"

## WATERSOUND.COM

■ Primary Bedroom: 14' x 16'

■ Bedroom 2: 13'2" x 12'2" ■ **Bedroom 3:** 12' x 12'4"

■ Bedroom 4: 12'2" x 12'

HATHAWAY HOMESERVICES

BERKSHIRE | BEACH PROPERTIES HATHAWAY | OF FLORIDA

NEW HOMES DIVISION