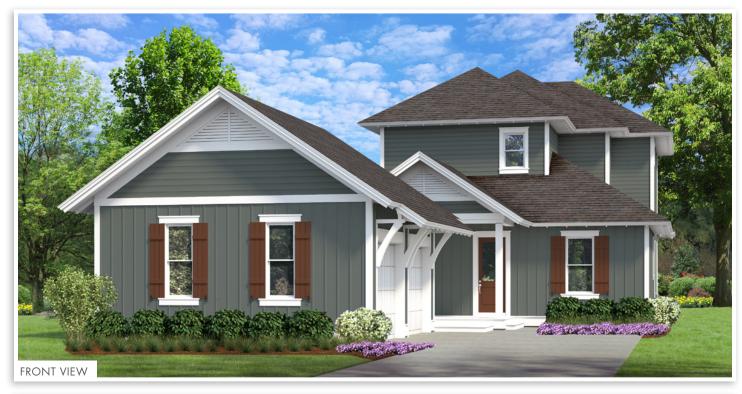

4 BED

POWELL LANDING EAST

By Boswell Builders

4 Bedrooms • 4.5 Bathrooms • 2,738 Sq Ft Conditioned 462 Sq Ft Combined Porches • 2-Car Garage

watersound.com 850.213.5170

SECOND FLOOR

## **ROYAL FERN (4 BED)**

- 2,738 Sq Ft Conditioned
- 462 Sq Ft Combined Porches
- 2-Car Garage

■ Great Room: 18'4" x 16'1" ■ Dining Area: 12' x 12'10"

■ Primary Bedroom: 15'8" x 14'6"