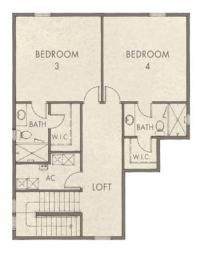

## WATERSOUND.COM

■ **Bedroom 2:** 13'10" x 13'3"

■ Bedroom 3: 14'4" × 14'4"

■ **Bedroom 4:** 14'4" × 14'1"

■ Upstairs Loft: 22'4" x 6'8"

NEW HOMES DIVISION

©The St. Joe Company 2023. All rights reserved. "Camp Creeks", "Watersound Origins", "Watersound Clubb", "Watersound Clubb", "Watersound Origins", "Origins", "Watersound Origins", "Watersound Origin