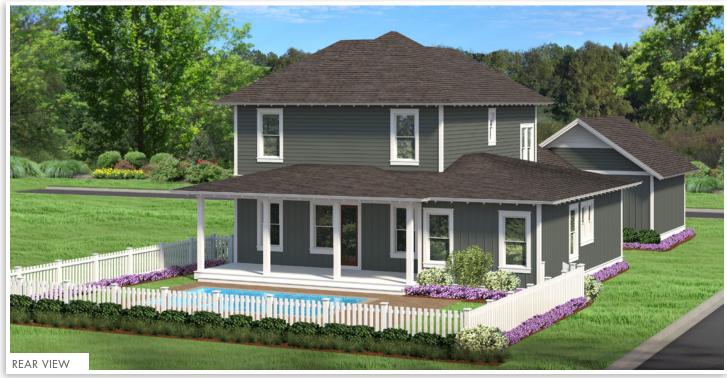

4 BED

POWELL LANDING EAST

By Boswell Builders

4 Bedrooms • 4.5 Bathrooms • 2,738 Sq Ft Conditioned 462 Sq Ft Combined Porches • 2-Car Garage

watersound.com 850.213.5170

SECOND FLOOR

## **ROYAL FERN (4 BED)**

- 2,738 Sq Ft Conditioned
- 462 Sq Ft Combined Porches
- 2-Car Garage

■ Great Room: 18'4" x 16'1" ■ Dining Area: 12' x 12'10"

■ Primary Bedroom: 15'8" x 14'6"