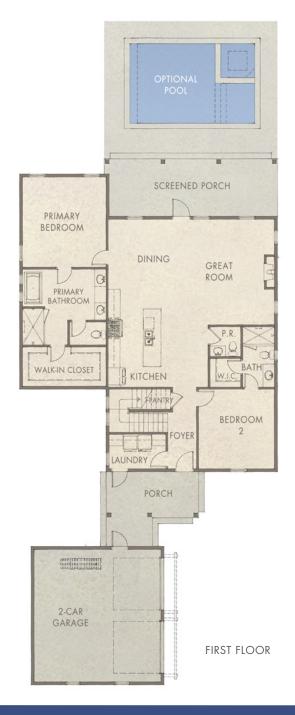

4 BED

POWELL LANDING EAST

By Boswell Builders

4 Bedrooms • 4.5 Bathrooms • 2,738 Sq Ft Conditioned 462 Sq Ft Combined Porches • 2-Car Garage

watersound.com 850.213.5170

SECOND FLOOR

## **ROYAL FERN (4 BED)**

- 2,738 Sq Ft Conditioned
- 462 Sq Ft Combined Porches
- 2-Car Garage

■ Great Room: 18'4" x 16'1" ■ Dining Area: 12' x 12'10"

■ Primary Bedroom: 15'8" x 14'6"