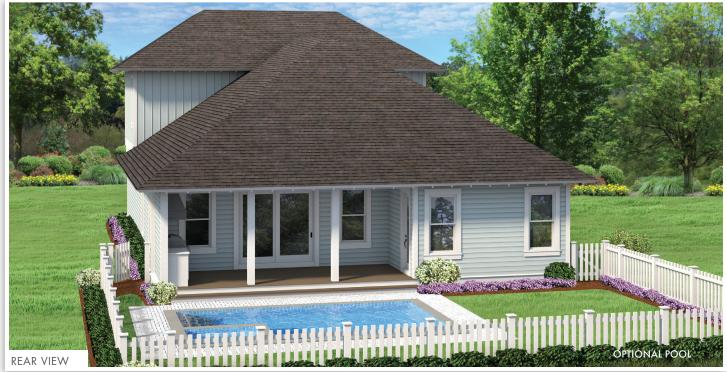

## **POWELL LANDING EAST \_**

By Boswell Builders

4 Bedrooms • 4.5 Bathrooms • Study • 3,062 Sq Ft Conditioned 379 Sq Ft Combined Porches • 2-Car Garage

watersound.com 850.213.5170

SECOND FLOOR

## SUMMERSIDE (4 BED)

- 3,062 Sq Ft Conditioned
- 379 Sq Ft Combined Porches
- 2-Car Garage

■ Great Room: 17' x 24'8"

■ **Dining Area:** 15' x 12'6"

■ Study: 15'2" x 12'4"