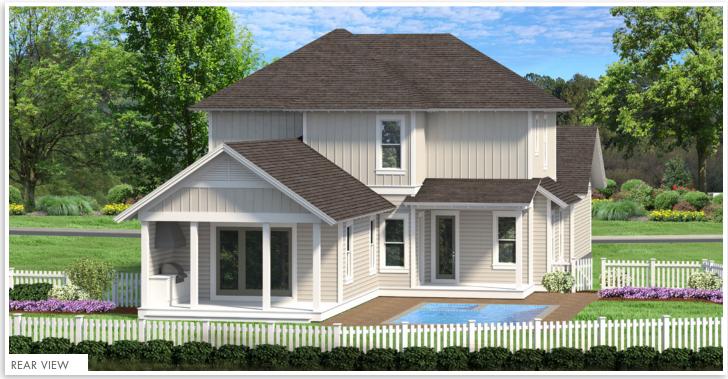

## POWELL LANDING EAST

**By Boswell Builders** 4 Bedrooms = 4.5 Bathrooms = 2,925 Sq Ft Conditioned 342 Sq Ft Combined Porches = 2-Car Garage watersound.com 850.213.5170

SECOND FLOOR

## WINDSOR

- 2,925 Sq Ft Conditioned
- 342 Sq Ft Combined Porches
- 2-Car Garage

- Family Room: 20' x 19'
- Dining Area: 16' × 11'
- Mud Room: 16'7" x 18'6"
- **Primary Bedroom:** 16'2" × 14'8"

- WATERSOUND.COM
- Bedroom 2: 12' × 13'2"
- **Bedroom 3:** 14' x 12'6"
- Bedroom 4: 13'4" x 12'8"
- Upstairs Landing: 12'10" x 10'4"