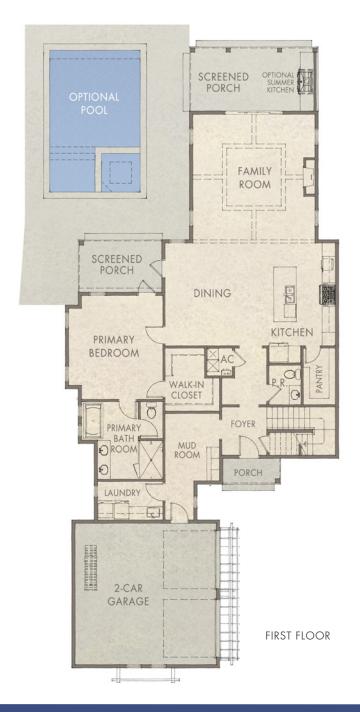

## WINDSOR

- 2,925 Sq Ft Conditioned
- 342 Sq Ft Combined Porches
- 2-Car Garage

- Family Room: 20' x 19'
- Dining Area: 16' × 11'
- Mud Room: 16'7" x 18'6"
- **Primary Bedroom:** 16'2" × 14'8"

- WATERSOUND.COM
- Bedroom 2: 12' × 13'2"
- **Bedroom 3:** 14' x 12'6"
- Bedroom 4: 13'4" x 12'8"
- Upstairs Landing: 12'10" x 10'4"