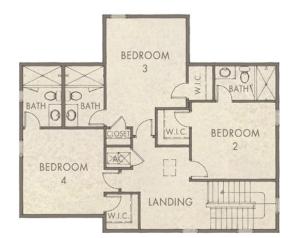

## WINDSOR

- 2,925 Sq Ft Conditioned
- 342 Sq Ft Combined Porches
- 2-Car Garage

- Family Room: 20' x 19'
- Dining Area: 16' × 11'
- Mud Room: 16'7" x 18'6"
- **Primary Bedroom:** 16'2" × 14'8"

- WATERSOUND.COM
- Bedroom 2: 12' × 13'2"
- **Bedroom 3:** 14' x 12'6"
- Bedroom 4: 13'4" x 12'8"
- Upstairs Landing: 12'10" x 10'4"