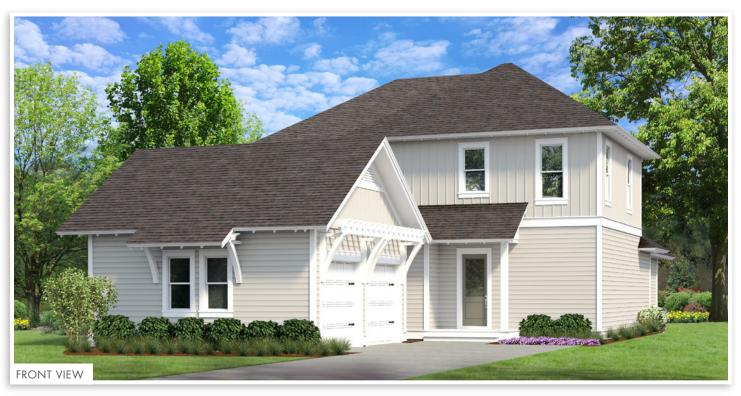

## POWELL LANDING EAST

**By Boswell Builders** 4 Bedrooms = 4.5 Bathrooms = 2,925 Sq Ft Conditioned 342 Sq Ft Combined Porches = 2-Car Garage watersound.com 850.213.5170

SECOND FLOOR

## WINDSOR

- 2,925 Sq Ft Conditioned
- 342 Sq Ft Combined Porches
- 2-Car Garage

- Family Room: 20' x 19'
- Dining Area: 16' × 11'
- Mud Room: 16'7" x 18'6"
- **Primary Bedroom:** 16'2" × 14'8"

- WATERSOUND.COM
- Bedroom 2: 12' × 13'2"
- **Bedroom 3:** 14' x 12'6"
- Bedroom 4: 13'4" x 12'8"
- Upstairs Landing: 12'10" x 10'4"