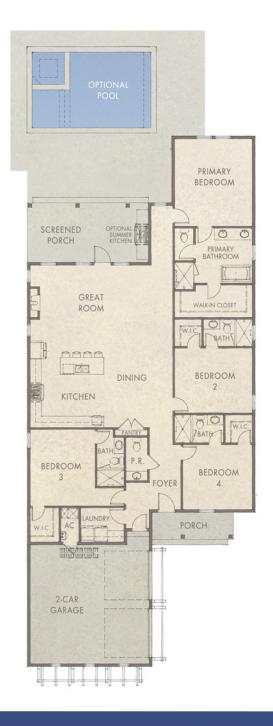

## AVALON (4 BED)

- 2,448 Sq Ft Conditioned
- 341 Sq Ft Combined Porches
- 2-Car Garage

- Great Room: 16' x 26'6"
- Dining Area: 12' x 13'6"
- Primary Bedroom: 16'2" x 14'4"

- WATERSOUND.COM
- Bedroom 2: 12' x 14'4"
- Bedroom 3: 14'2" x 12'
- Bedroom 4: 12' × 12'10"