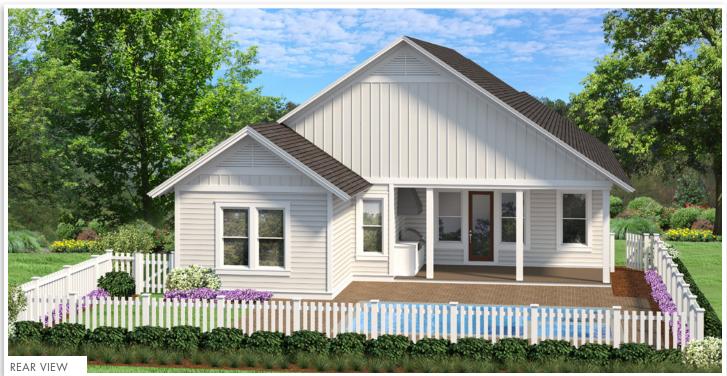

## **POWELL LANDING EAST**

**By Boswell Builders** 4 Bedrooms = 4.5 Bathrooms = 2,448 Sq Ft Conditioned 341 Sq Ft Combined Porches = 2-Car Garage watersound.com 850.213.5170

## AVALON (4 BED)

- 2,448 Sq Ft Conditioned
- 341 Sq Ft Combined Porches
- 2-Car Garage

- Great Room: 16' x 26'6"
- Dining Area: 12' x 13'6"
- Primary Bedroom: 16'2" x 14'4"

- WATERSOUND.COM
- Bedroom 2: 12' x 14'4"
- Bedroom 3: 14'2" x 12'
- Bedroom 4: 12' × 12'10"