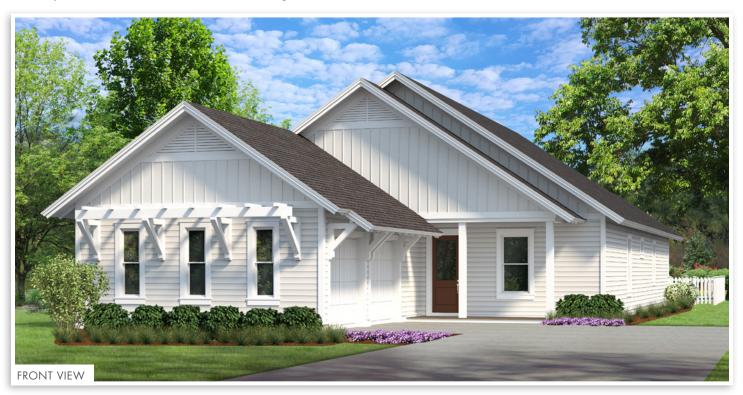

## **POWELL LANDING EAST**

**By Boswell Builders** 4 Bedrooms = 4.5 Bathrooms = 2,448 Sq Ft Conditioned 341 Sq Ft Combined Porches = 2-Car Garage watersound.com 850.213.5170

## AVALON (4 BED)

- 2,448 Sq Ft Conditioned
- 341 Sq Ft Combined Porches
- 2-Car Garage

- Great Room: 16' x 26'6"
- Dining Area: 12' x 13'6"
- Primary Bedroom: 16'2" x 14'4"

- WATERSOUND.COM
- Bedroom 2: 12' x 14'4"
- Bedroom 3: 14'2" x 12'
- Bedroom 4: 12' × 12'10"