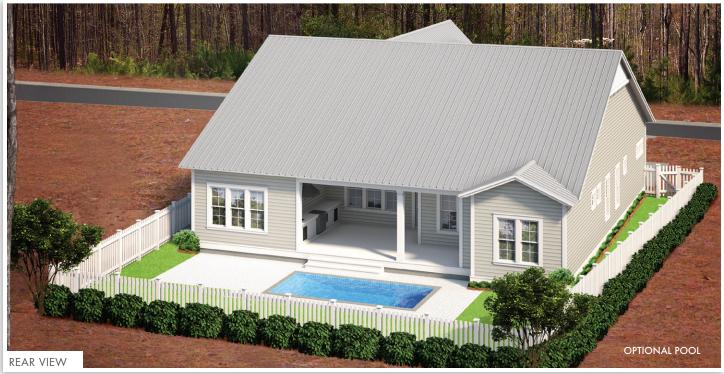

## **POWELL LANDING EAST**

By Key Lime Construction

5 Bedrooms • 4.5 Bathrooms • Study • 3,651 Sq Ft Conditioned 616 Sq Ft Combined Porches • 2-Car Garage

watersound.com 850.213.5170

FIRST FLOOR SECOND FLOOR