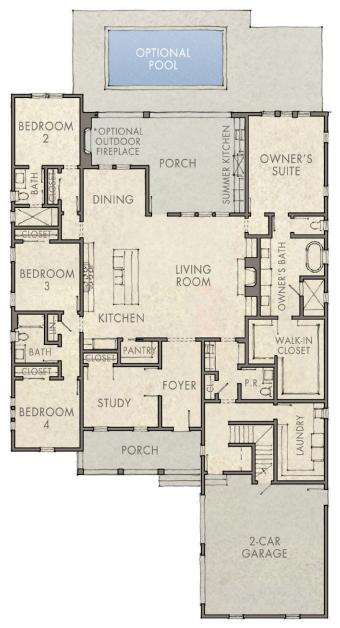

## **POWELL LANDING EAST**

By Key Lime Construction

5 Bedrooms • 4.5 Bathrooms • Study • 3,651 Sq Ft Conditioned 616 Sq Ft Combined Porches • 2-Car Garage

watersound.com 850.213.5170

FIRST FLOOR SECOND FLOOR

## **DOGWOOD**

- 3,651 Sq Ft Conditioned
- 616 Sq Ft Combined Porches
- **2-Car Garage:** 22' × 24'

## • Living Room: 17'8" x 22'10"

- **Study:** 13'10" x 11'2"
- Owner's Suite: 14' x 17'10"

## WATERSOUND.COM

- **Bedroom 2:** 12' x 12'6"
- **Bedroom 3:** 12' x 12'6"
- **Bedroom 4:** 12' x 12'6"
- **Bedroom 5:** 15' × 17'2"

NEW HOMES DIVISION

©The St. Joe Company 2023. All rights reserved. "Camp Creeks", "Watersound Origins", "Watersound Clubb", "Watersound Clubb", "Watersound Origins", "Waters