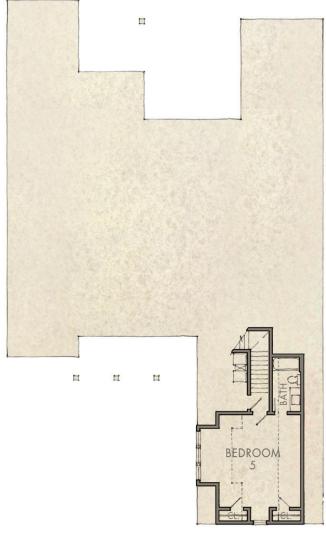

## **POWELL LANDING EAST**

By Key Lime Construction

5 Bedrooms • 4.5 Bathrooms • Study • 3,651 Sq Ft Conditioned 616 Sq Ft Combined Porches • 2-Car Garage

watersound.com 850.213.5170

FIRST FLOOR SECOND FLOOR

## WATERSOUND.COM

- **Bedroom 2:** 12' x 12'6"
- **Bedroom 3:** 12' x 12'6"
- **Bedroom 4:** 12' x 12'6"
- **Bedroom 5:** 15' × 17'2"

NEW HOMES DIVISION

©The St. Joe Company 2023. All rights reserved. "Camp Creeks", "Watersound Origins", "Watersound Clubb", "Watersound Clubb", "Watersound Origins", "Waters