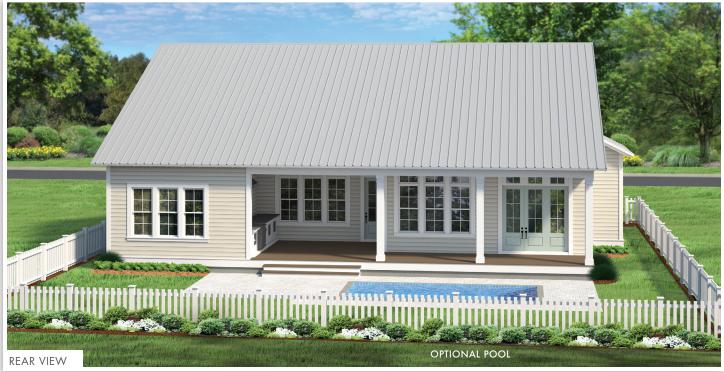

## ACADIA WATERSOUND.COM

3,022 Sq Ft Conditioned (3,389 Sq Ft with Bonus Room) 657 Sq Ft Combined Porches

**2-Car Garage:** 22' x 25'9"

**Living Room:** 18' x 22'4" ■ **Dining Room:** 11'6" × 12' **Study:** 13'10" x 11'2"