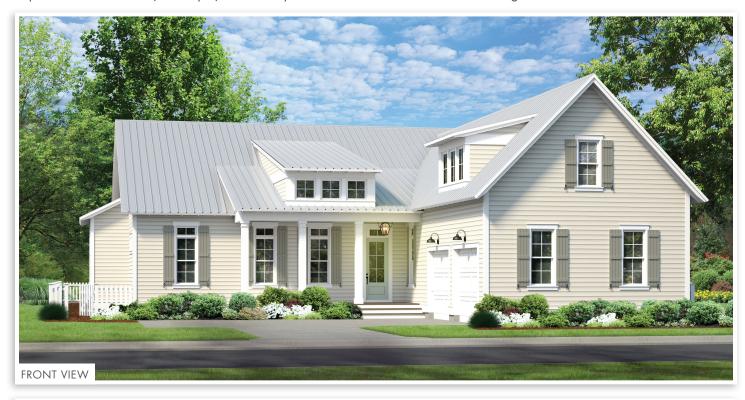

## **POWELL LANDING EAST**

By Key Lime Construction

3 Bedrooms = Study = 3.5 Bathrooms = 3,022 Sq Ft Conditioned Optional Bonus Room (367 Sq Ft) = 657 Sq Ft Combined Porches = 2-Car Garage watersound.com 850.213.5170

## ACADIA WATERSOUND.COM

3,022 Sq Ft Conditioned (3,389 Sq Ft with Bonus Room) 657 Sq Ft Combined Porches

**2-Car Garage:** 22' x 25'9"

**Living Room:** 18' x 22'4" ■ **Dining Room:** 11'6" × 12' **Study:** 13'10" x 11'2"